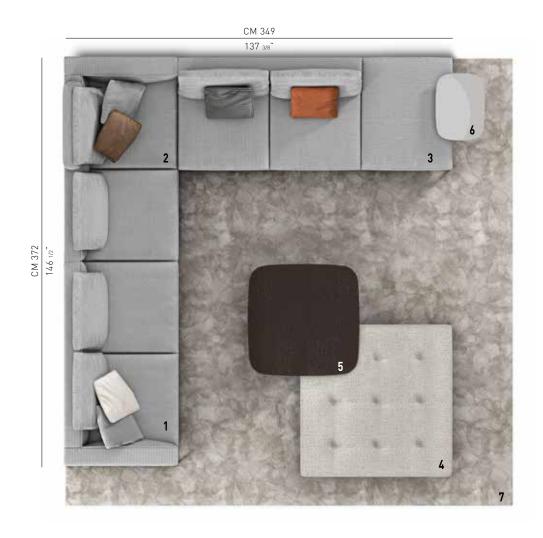

### ${f ANDERSEN}-{f arrangement}$ 01

#### **SOFA ARRANGEMENT**

- 1 ANDERSEN ELEMENT WITH 1 ARMREST SX CM 186X103 H82
- 2 ANDERSEN ELEMENT WITH 1 ARMREST DX CM 186X103 H82
- 3 ANDERSEN OPEN-END SOFA ELEMENT DX CM 246X103 H82
- 4 ANDERSEN LINE BENCH CM 134X134 H33

#### FURNISHING ACCESSORIES

- 5 CLYFFORD COFFEE TABLE CM 100X100 H41
- 6 CLYFFORD COFFEE TABLE CM 60X44 H51
- 7 DIBBETS RUG CM 400X400